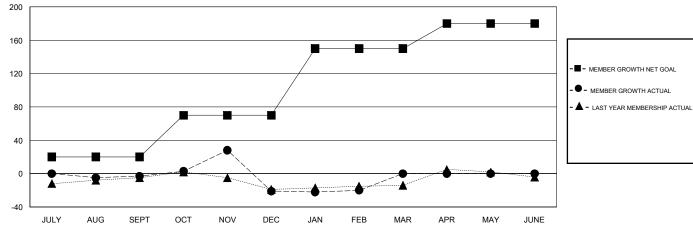

#### GOALS AND ACTUAL MEMBERS CUMULATIVE

| DROPPED CLUBS: 6  DROPPED MEMBERS |     | 28 CLUBS OF 56 ADDED 1 OR MORE<br>NEW MEMBERS | GENDER DISTE<br>MALE<br>FEMALE  | 636 (54.64%)<br>528 (45.36%) |     |  |
|-----------------------------------|-----|-----------------------------------------------|---------------------------------|------------------------------|-----|--|
| DECEASED                          | 9   | CLICK HERE FOR CHAIN ATIVE                    | TOTAL FAMILY UNIT MEMBERS       |                              | 80  |  |
| CLUB CANCELLED 37 OTHER 83        |     | CLICK HERE FOR CUMULATIVE  MEMBERSHIP DATA    | FAMILY MEMBERS PAYING HALF DUES |                              | 4.4 |  |
|                                   |     |                                               |                                 |                              | 41  |  |
| TOTAL                             | 129 |                                               |                                 |                              |     |  |